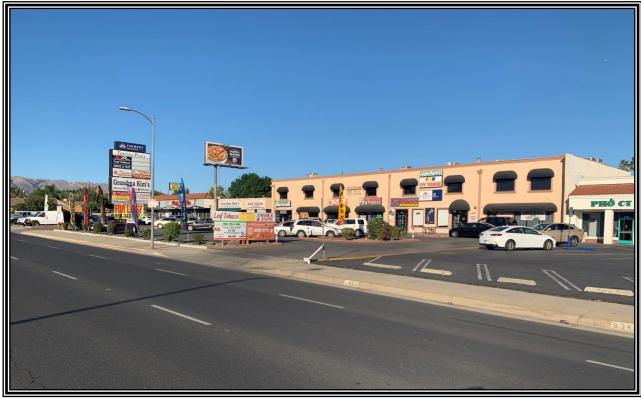

## Prime Office Space for Lease 8374 TOPANGA CANYON BOULEVARD

**LOCATION:** 8374 Topanga Canyon Boulevard

West Hills, Ca 91304

**SIZE:** 1,000 +/- square feet

**RENTAL RATE:** \$1,750.00 per month, GROSS

**OCCUPANCY:** Thirty (30) days

**PARKING:** Excellent parking available

**COMMENTS:** \* Near the Major intersection of Topanga Canyon

Boulevard and Roscoe Boulevard

\* High traffic count location!!

\* Elevator

\* High density demographics

\* Lowes Home Improvement across Topanga Canyon Boulevard and many other major Tenants nearby